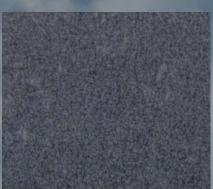

### ZINTEK® ZINC

Zintek® zinc was AMA's first product. Its unique etched surface, set an aesthetic and quality precedent for future material selection. Zinc offers an incredible natural aesthetic. Zintek® easily folds into multiple cladding and roofing profiles and becomes a project focal point on every installation.

Coil width: 1100 mm
Thickness: 0.80 mm
Material hardness: HV 45

\*Additional thicknesses (0.60 mm - 1.00 mm) import lead times apply.

7intek