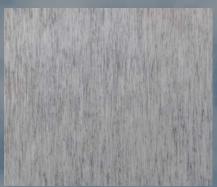

## VESTIS NEBULA

Vestis Nebula is an exciting development in pre-painted polyester coatings and the newest addition to AMA's range. Nebula Storm, Nebula Midnight and Nebula Luna, posses 3D qualities, evoking spectacular material depth and texture. Nebula is modern sophistication paired with unexplainable magic.

Coil width: 1200 mm Thickness: 0.80 mm

Material hardness: H41 or H44

Coating: High durability polyester paint

Warranty: 40 years\*

Nebula Midnight

Nebula Luna

\*All finishes available in stucco surface texture. Import lead times apply.

Nebula Storm